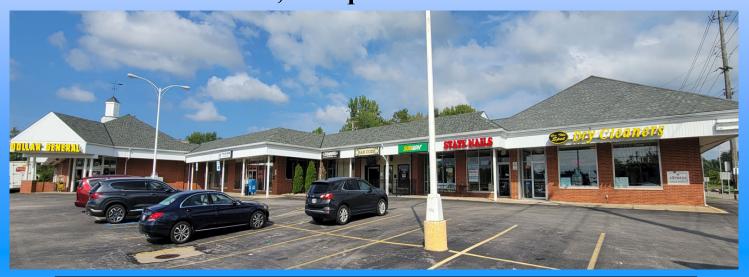

## State & Pleasant Valley S.C. Parma, Ohio

3,000 sq ft available

**Description:** 7383 State Road located at the lit intersection of State & Pleasant Valley. Roughly 1.9 miles from Broadview Road and .96 miles from Ridge Road. The plaza is 31,740 square feet.

**Co-Tenants:** Inline with Dollar General, 360/24 Hour Fitness, Subway, The Axe House, etc.

Nearby Tenants: CVS, Marathon Gas, Stancato's Catering, etc